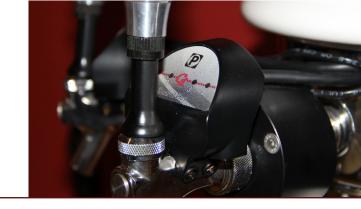

## Control Plus automatic Beer Head

- √ 4 individualy programmable portions (with available programmable back shot)
- √ High quality stainless steel construction (304) NSF approuved
- ✓ User friendly easy to install
- ✓ American fittings
- ✓ Operates up to 25 PSI