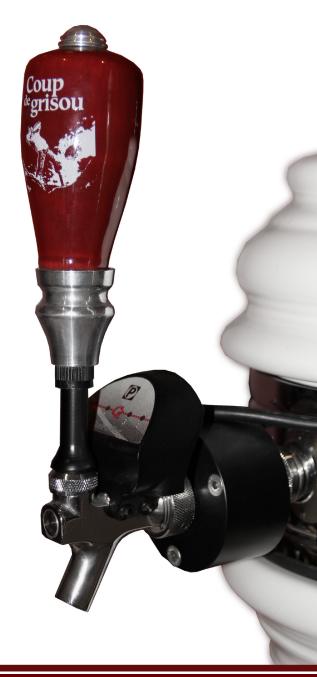

## Control Plus automatic Beer Head

- √ 4 individualy programmable portions (with available programmable back shot)
- √ High quality stainless steel construction (304) NSF approuved
- ✓ User friendly easy to install
- ✓ American fittings
- ✓ Operates up to 25 PSI