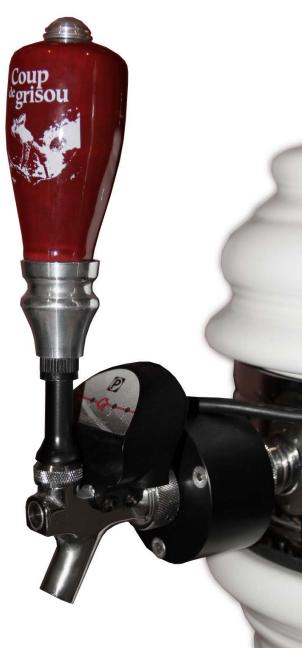

## Control Plus automatic Beer Head

- 4 individualy programable portions
  (with available programable back shot)
- ✓ High quality stainless steel construction (304) NSF approuved
- ✓ User friendly easy to install
- ✓ American fittings
- Operates up to 25 PSI