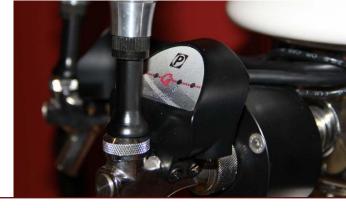

## Control Plus automatic Beer Head

- 4 individualy programable portions
  (with available programable back shot)
- ✓ High quality stainless steel construction (304) NSF approuved
- ✓ User friendly easy to install
- ✓ American fittings
- Operates up to 25 PSI